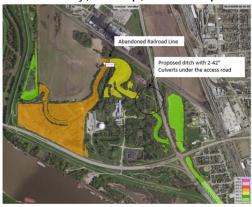

- 2. RW#2 investigation/design
- USACE to begin design work on this feature (56 RWs + ditch work)
- USACE will need to conduct site visit of access road and railroad culvert in Reach 2 area
- Wednesday, 23 Sep, 1:00-3:00pm